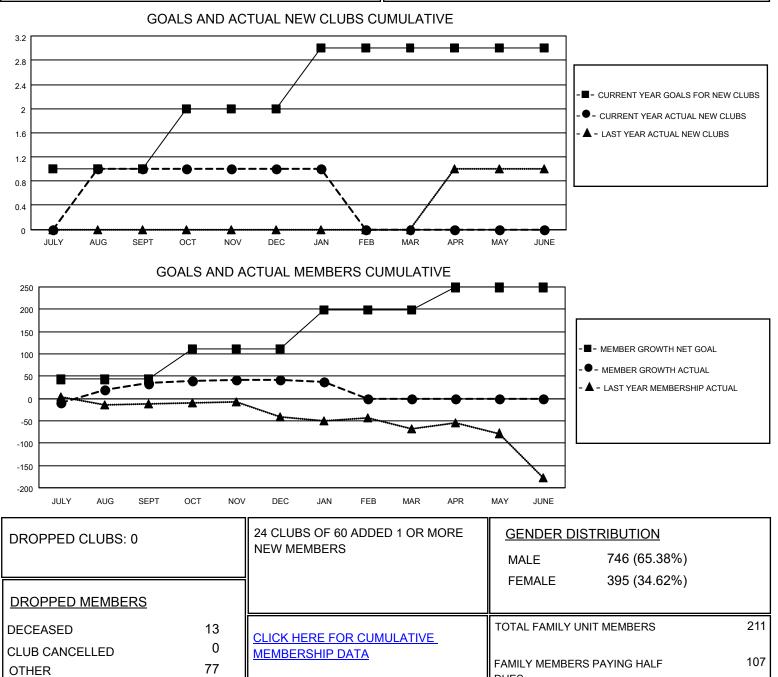

## LOCATION FLORIDA

District 35 L

Results as of: 1/31/2021

| Clubs                 |               |           |               | Members               |                        |                         |                                                    |
|-----------------------|---------------|-----------|---------------|-----------------------|------------------------|-------------------------|----------------------------------------------------|
| RESULTS FOR 2020-2021 |               |           |               | RESULTS FOR 2020-2021 |                        |                         |                                                    |
| QUARTER               | NEW CLUB GOAL | NEW CLUBS | DROPPED CLUBS | QUARTER               | BER GROWTH NET<br>GOAL | MEMBER GROWTH<br>ACTUAL | DROPPED<br>MEMBERS ACTUAL<br>(including transfers) |
| JULY/AUG/SEPT         | 1             | 1         | 0             | JULY/AUG/SEPT         | 43                     | 68                      | 23                                                 |
| OCT/NOV/DEC           | 1             | 0         | 0             | OCT/NOV/DEC           | 68                     | 69                      | 52                                                 |
| JAN/FEB/MAR           | 1             | 0         | 0             | JAN/FEB/MAR           | 88                     | 17                      | 15                                                 |
| APR/MAY/JUNE          | 0             | 0         | 0             | APR/MAY/JUNE          | 50                     | 0                       | 0                                                  |